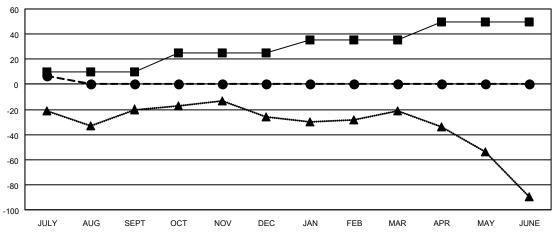

| Members                                |  |  |  |  |  |  |  |  |  |
|----------------------------------------|--|--|--|--|--|--|--|--|--|
| RESULTS FOR 2023-2024                  |  |  |  |  |  |  |  |  |  |
| OWTH DROPPED                           |  |  |  |  |  |  |  |  |  |
| L MEMBERS ACTUAL (including transfers) |  |  |  |  |  |  |  |  |  |
| 10                                     |  |  |  |  |  |  |  |  |  |
| 0                                      |  |  |  |  |  |  |  |  |  |
| 0                                      |  |  |  |  |  |  |  |  |  |
| 0                                      |  |  |  |  |  |  |  |  |  |
|                                        |  |  |  |  |  |  |  |  |  |

## GOALS AND ACTUAL MEMBERS CUMULATIVE

| ■- | MEMBER | GROWTH | NET | GOAL |
|----|--------|--------|-----|------|
|----|--------|--------|-----|------|

MEMBER GROWTH ACTUAL

▲ - LAST YEAR MEMBERSHIP ACTUAL