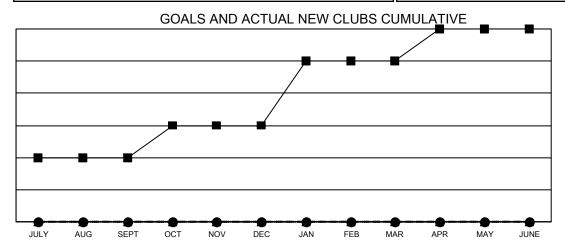

## Results as of: 7/31/2023 LOCATION: ARKANSAS

| Clubs                 |               |           |               |  |  |  |  |  |  |
|-----------------------|---------------|-----------|---------------|--|--|--|--|--|--|
| RESULTS FOR 2023-2024 |               |           |               |  |  |  |  |  |  |
| QUARTER               | NEW CLUB GOAL | NEW CLUBS | DROPPED CLUBS |  |  |  |  |  |  |
| JULY/AUG/SEPT         | 2             | 0         | 0             |  |  |  |  |  |  |
| OCT/NOV/DEC           | 1             | 0         | 0             |  |  |  |  |  |  |
| JAN/FEB/MAR           | 2             | 0         | 0             |  |  |  |  |  |  |
| APR/MAY/JUNE          | 1             | 0         | 0             |  |  |  |  |  |  |

■ - CURRENT YEAR GOALS FOR NEW CLUBS

- ■ - CURRENT YEAR ACTUAL NEW CLUBS

- ▲ - LAST YEAR ACTUAL NEW CLUBS